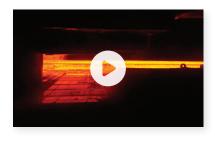

## ArmorMax custom engineered furnace linings increase steel mill output while reducing carbon footprints.

- Our roof panel systems are constructed of advanced fiber materials with up to ten times the thermal efficiency of standard castable refractory materials.
- Furnace cool down and start-up times are reduced by up to thirty-six hours.
- Our furnace roof panel systems reduce BTU consumption and reduce carbon footprint.

#### ArmorMax Overview

Boost your steel mill profits with the rebuilding of your walking beam, pusher or tunnel furnace with ArmorMax. Scan to learn more.

**Custom engineered solutions** Learn more at ArmorMaxInc.com

#### **Thermal Efficiency**

ArmorMax's PCW roof panels have ten times the thermal efficiency over standard refractory materials. Scan to learn more.