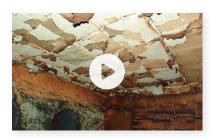

### **Walking Beam Furnace Case Study**

By changing from standard castable to PCW fiber panels, furnace maintenance downtime was reduced, emissions were lowered and production was increased. Scan to learn more.